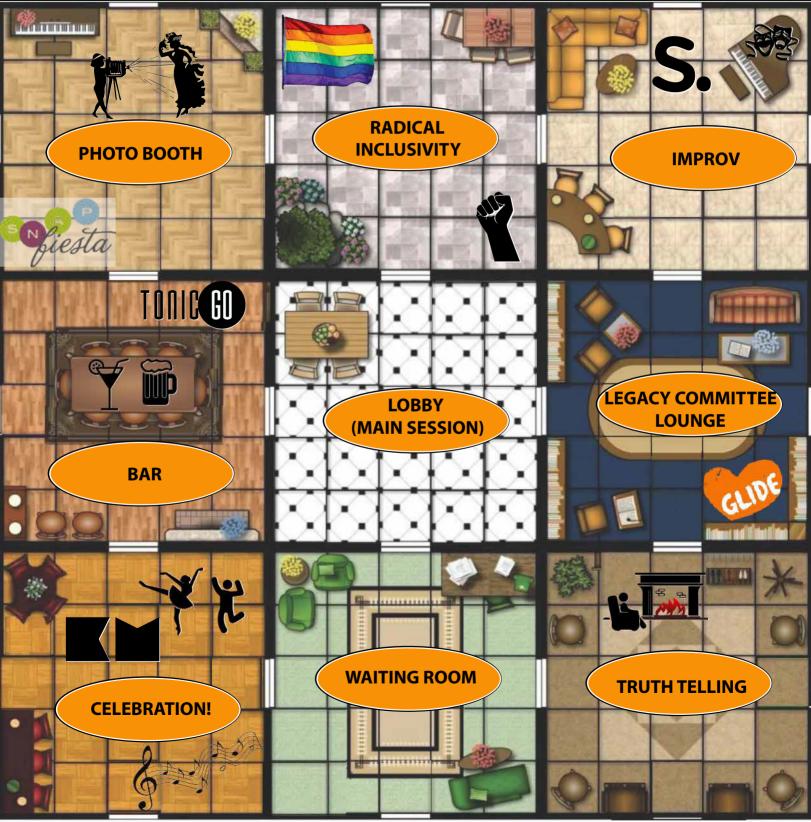

Waiting Room: Wait here to be admitted to the VIP Zoom Room! 1. Lobby (aka Main Session): Entrance to the VIP Party where you will get oriented and then move on to your next location. 2. Legacy Committee Lounge: A place to hang out, meet Legacy Committee members, and learn about GLIDE.

3. Bar: Check out our specialty cocktail demos and enjoy drinks with friends! 4. Photobooth: Get your photo taken and share it with the gala! 5. Improv: A fun, interactive, improv comedy room brought to you by Speechless! 6. Truth Telling: Quiet room where you can go to catch up with an old friend or have deeper conversations with new friends. 7. Celebration: Event livestream and dance party! Consider this the evening's Main Stage. 8. Radical Inclusivity: Celebrate our radically inclusive and beloved community with some fabulous performances!