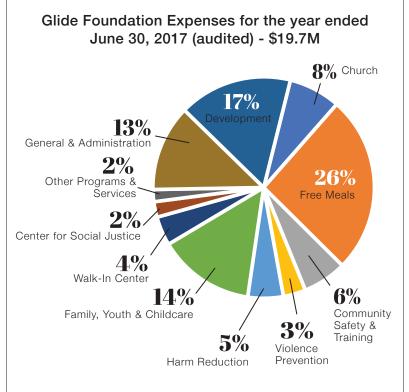

## **Glide Foundation**

Statement of Activities (excerpted from June 30, 2017 audited statements)

|                                                   | June 30, 2017 |            |
|---------------------------------------------------|---------------|------------|
|                                                   |               | Total      |
| REVENUE                                           |               |            |
| Contributions, grants, and other income           |               | 19,484,871 |
| Interest and investment income, net               |               | 348,483    |
| Net unrealized/realized gain (loss) - investments |               | 1,240,119  |
| Total revenue                                     | \$            | 21,073,473 |
| EXPENSES                                          |               |            |
| Church                                            |               | 1,488,823  |
| Free Meals                                        |               | 5,106,707  |
| Community Safety and Training                     |               | 1,262,995  |
| Violence Prevention                               |               | 644,889    |
| Harm Reduction                                    |               | 1,017,782  |
| Family Youth and Childcare                        |               | 2,776,986  |
| Walk In Center                                    |               | 832,534    |
| Center For Social Justice                         |               | 444,278    |
| Other Program Services                            |               | 348,895    |
| General and Administration                        |               | 2,477,324  |
| Development                                       |               | 3,258,280  |
| TOTAL EXPENSE                                     | \$            | 19,659,493 |
| NET SURPLUS/(DEFICIT)                             | \$            | 1,413,980  |