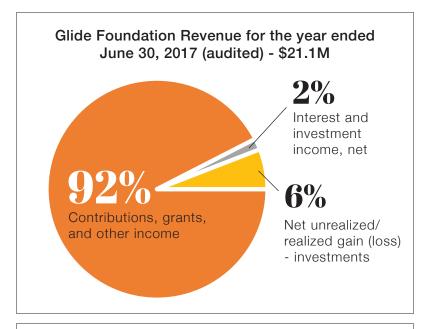

## **Glide Foundation**

Statement of Activities (excerpted from June 30, 2017 audited statements)

|                                                   | June 30, 2017 |            |
|---------------------------------------------------|---------------|------------|
|                                                   |               | Total      |
| REVENUE                                           |               |            |
| Contributions, grants, and other income           |               | 19,484,871 |
| Interest and investment income, net               |               | 348,483    |
| Net unrealized/realized gain (loss) - investments |               | 1,240,119  |
| Total revenue                                     | \$            | 21,073,473 |
| EXPENSES                                          |               |            |
| Church                                            |               | 1,488,823  |
| Free Meals                                        |               | 5,106,707  |
| Community Safety and Training                     |               | 1,262,995  |
| Violence Prevention                               |               | 644,889    |
| Harm Reduction                                    |               | 1,017,782  |
| Family Youth and Childcare                        |               | 2,776,986  |
| Walk In Center                                    |               | 832,534    |
| Center For Social Justice                         |               | 444,278    |
| Other Program Services                            |               | 348,895    |
| General and Administration                        |               | 2,477,324  |
| Development                                       |               | 3,258,280  |
| TOTAL EXPENSE                                     | \$            | 19,659,493 |
| NET SURPLUS/(DEFICIT)                             | \$            | 1,413,980  |