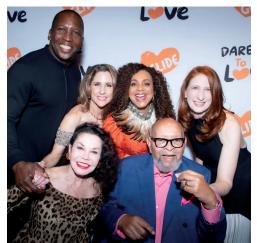

### **ABOUT THE HOLIDAY JAM**

The GLIDE Annual Holiday Jam is a joyful evening of music, celebration and community benefitting GLIDE's programs and services. Get comfy in your at-home gala gear and tune in to this year's virtual concert which will feature performances by India.Arie, Joan Baez, Lisa Fischer, Michael Franti, Goapele, Tom Johnston, Ledisi, D'Wayne Wiggins, the GLIDE Ensemble and the Change Band, and more! As is tradition, the evening's Mistress of Ceremonies will be the voice of San Francisco, Renel Brooks-Moon!

With the health, economic and racial crises this year, GLIDE has continued to support the city's most marginalized every day on the front lines. In the spirit of this collective moment in which so many are speaking out for the voiceless and for social progress, the theme of the 2020 Holiday Jam will be **Rise up for Change.** Our program will highlight GLIDE's hands-on role in driving systemic change to address poverty, homelessness, and racial and social inequities.